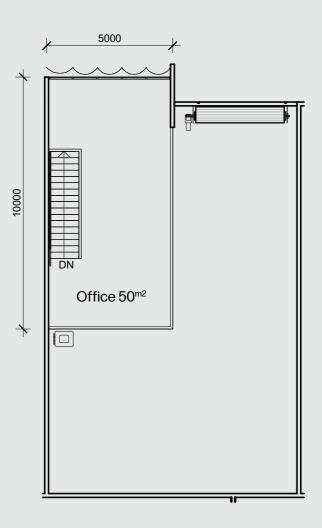

## NEUE SPACE

# NEUE WAREHOUSE CROUND

Warehouses

Carparks



# Participation of the Neue Warehouse of the N





## **Ground Level**





# Reue Warehouse Output Description: Carparks Neue Warehouse Neue Warehouse





## **Ground Level**





















































## Neue Warehouse Neue Warehouse Carparks



## **Ground Level**















Carparks

Neue Warehouse

Neue Warehouse

Neue Warehouse

Neue Warehouse





### **Ground Level**



































































## 11000 11000 Warehouse 213<sup>m2</sup> 5000 Office 50<sup>m2</sup>

## **Ground Level**





## Neue Warehouse Neue Warehouse Carparks





## **Ground Level**





## NEUE SPAGE

## NEUE STORAGE BASEMENT

# Storage units Carparks



## BS1-3,6-10,13 Total Table 1. Total Table 2. Total





## **Basement**























Neue Space Mornington 1158 Nepean Highw