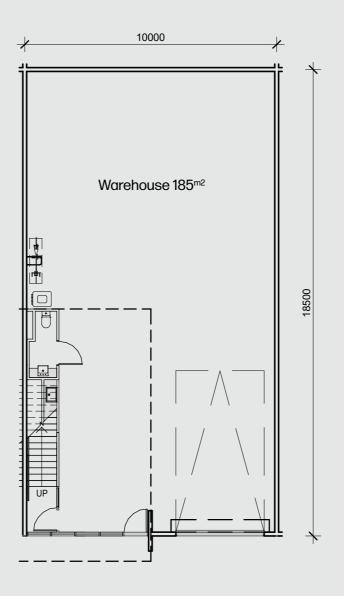

## **Ground Level**

## 11000 11000 Warehouse 213<sup>m2</sup> 5000 Office 50<sup>m2</sup>