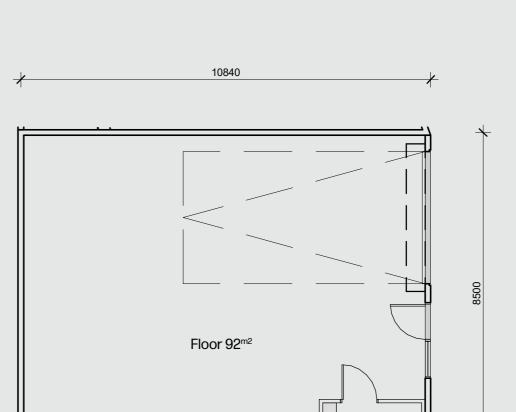

## NEUE SPACE

# NEUE WAREHOUSE CROUND

Warehouses

Carparks



# Participation of the Neue Warehouse of the N





## **Ground Level**





# Reue Warehouse Output Description: Carparks Neue Warehouse Neue Warehouse





## **Ground Level**





















































## Neue Warehouse Neue Warehouse Carparks



## **Ground Level**















Carparks

Neue Warehouse

Neue Warehouse

Neue Warehouse

Neue Warehouse





### **Ground Level**



































































## 11000 11000 Warehouse 213<sup>m2</sup> 5000 Office 50<sup>m2</sup>

## **Ground Level**





## Neue Warehouse Neue Warehouse Carparks





## **Ground Level**





## NEUE SPAGE

## NEUE STORAGE BASEMENT

# Storage units Carparks



## BS1-3,6-10,13 Total Table 1. Total Table 2. Total





## **Basement**























Neue Space Mornington 1158 Nepean Highway NeueSpace.com.au

## 





### **Basement**

























































## BS21,22,25,26 Neue Storage Neue





## Basement





## BS2