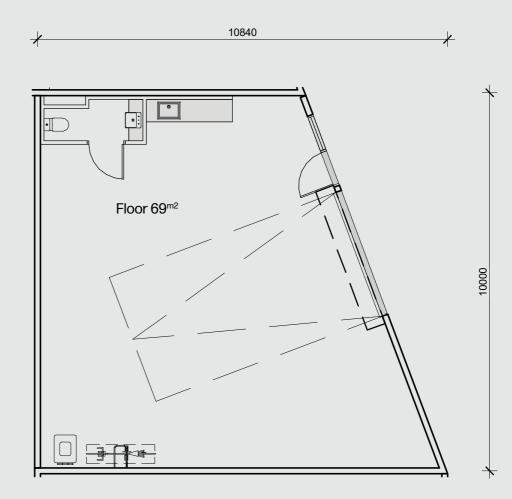

## NEUE SPACE

# NEUE WAREHOUSE CROUND

Warehouses

Carparks



# Participation of the Neue Warehouse of the N





## **Ground Level**





# Reue Warehouse Output Description: Carparks Neue Warehouse Neue Warehouse





## **Ground Level**





















































## Neue Warehouse Neue Warehouse Carparks



## **Ground Level**















Carparks

Neue Warehouse

Neue Warehouse

Neue Warehouse

Neue Warehouse





### **Ground Level**



































































## 11000 11000 Warehouse 213<sup>m2</sup> 5000 Office 50<sup>m2</sup>

## **Ground Level**





## Neue Warehouse Neue Warehouse Carparks





## **Ground Level**





## NEUE SPAGE

## NEUE STORAGE BASEMENT

# Storage units Carparks



## BS1-3,6-10,13 Total Table 1. Total Table 2. Total





## **Basement**























Neue Space Mornington 1158 Nepean Highway NeueSpace.com.au

## 





### **Basement**

























































## BS21,22,25,26 Neue Storage Neue





## Basement