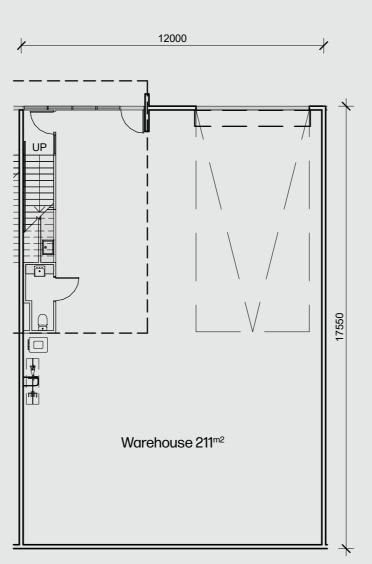

## NEUE SPACE

# NEUE WAREHOUSE CROUND

Warehouses

Carparks



# Participation of the Neue Warehouse of the N





## **Ground Level**





# Reue Warehouse Output Description: Carparks Neue Warehouse Neue Warehouse





## **Ground Level**





















































## Neue Warehouse Neue Warehouse Carparks



## **Ground Level**















Carparks

Neue Warehouse

Neue Warehouse

Neue Warehouse

Neue Warehouse





### **Ground Level**



































































## 11000 11000 Warehouse 213<sup>m2</sup> 5000 Office 50<sup>m2</sup>

## **Ground Level**





## Neue Warehouse Neue Warehouse Carparks





## **Ground Level**





## NEUE SPAGE

## NEUE STORAGE BASEMENT

# Storage units Carparks



## BS1-3,6-10,13 Total Table 1. Total Table 2. Total





## **Basement**























Neue Space Mornington 1158 Nepean Highway NeueSpace.com.au

## 





### **Basement**

























































## BS21,22,25,26 Neue Storage Neue





## Basement





## BS2333 Neue Storage Neue Storage Total





### Basement



Neue Space Mornington 1158 Nepean Highway NeueSpace.com.au

## B.S24,27-32,34-36





### Basement





## BS37,38,43-46 New Policy Property of the Polic