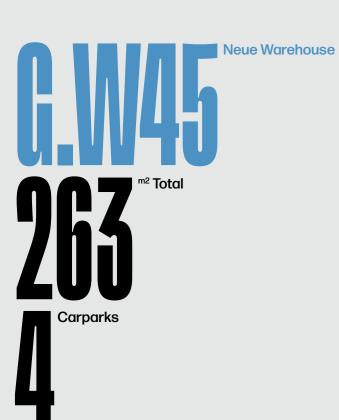

## NEUE SPACE

# NEUE WAREHOUSE CROUND

Warehouses

Carparks



# Participation of the Neue Warehouse of the N





## **Ground Level**





# Reue Warehouse Output Description: Carparks Neue Warehouse Neue Warehouse





## **Ground Level**





















































## Neue Warehouse Neue Warehouse Carparks



## **Ground Level**















Carparks

Neue Warehouse

Neue Warehouse

Neue Warehouse

Neue Warehouse





### **Ground Level**



































































## 11000 11000 Warehouse 213<sup>m2</sup> 5000 Office 50<sup>m2</sup>

## **Ground Level**





## Neue Warehouse Neue Warehouse Carparks





## **Ground Level**





## NEUE SPAGE

## NEUE STORAGE BASEMENT

# Storage units Carparks



## BS1-3,6-10,13 Total Table 1. Total Table 2. Total





## **Basement**























Neue Space Mornington 1158 Nepean Highway NeueSpace.com.au

## 





### **Basement**

























































## BS21,22,25,26 Neue Storage Neue





## Basement





## BS2333 Neue Storage Neue Storage Total





### Basement



Neue Space Mornington 1158 Nepean Highway NeueSpace.com.au

## B.S24,27-32,34-36





### Basement





## BS37,38,43-46 New Policy Property of the Policy Policy Property of the Policy P





### Basem