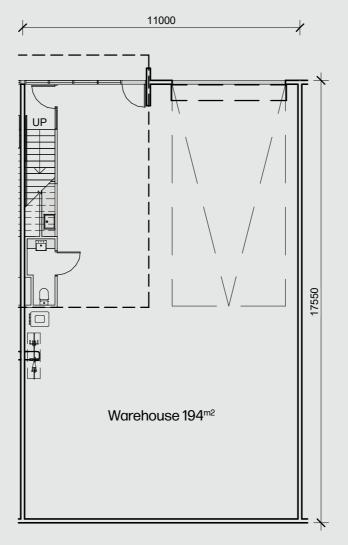

## **Ground Level**

## 11000 11000 Warehouse 213<sup>m2</sup> 5000 Office 50<sup>m2</sup>