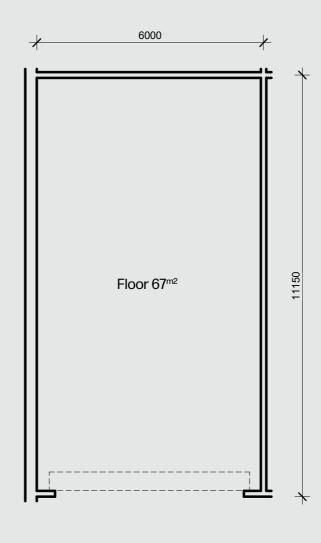

## 11000 11000 Warehouse 213<sup>m2</sup> 5000 Office 50<sup>m2</sup>

## **Ground Level**





## Neue Warehouse Neue Warehouse Carparks





## **Ground Level**





## NEUE SPAGE

## NEUE STORAGE BASEMENT

# Storage units Carparks



## BS1-3,6-10,13 Total Table 1. Total Table 2. Total





## **Basement**























Neue Space Mornington 1158 Nepean Highway NeueSpace.com.au

## 





### **Basement**

























































## BS21,22,25,26 Neue Storage Neue





## Basement





## BS2333 Neue Storage Neue Storage Total





### Basement



Neue Space Mornington 1158 Nepean Highway NeueSpace.com.au

## B.S24,27-32,34-36





### Basement





## BS37,38,43-46 New Policy Property of the Policy Policy Property of the Policy P





### Basement





## **B S 39 -42 Neue Storage 100 m**<sup>2</sup> **Total**

## N

## Basement







## BS47,40 Neue Storage Page 1 Total Neue Storage





## Basement



Neue Space Mornington 1158 Nepean Highway NeueSpace.com.au









Neue Space Mornington 1158 Nepean Highway NeueSpace.com.au









Neue Space Mornington 1158 Nepean Highway NeueSpace.com.au