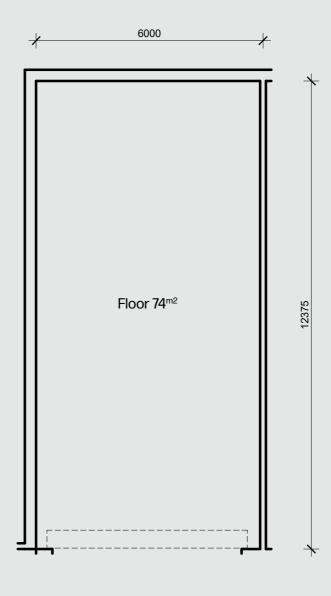

OUND

Warehouses

Carparks



# Participation of the Neue Warehouse of the N





## **Ground Level**





# Reue Warehouse Output Description: Carparks Neue Warehouse Neue Warehouse





## **Ground Level**





















































## Neue Warehouse Neue Warehouse Carparks



## **Ground Level**















Carparks

Neue Warehouse

Neue Warehouse

Neue Warehouse

Neue Warehouse





### **Ground Level**



































































## 11000 11000 Warehouse 213<sup>m2</sup> 5000 Office 50<sup>m2</sup>

## **Ground Level**





## Neue Warehouse Neue Warehouse Carparks





## **Ground Level**





## NEUE SPAGE

## NEUE STORAGE BASEMENT

# Storage units Carparks



## BS1-3,6-10,13 Total Table 1. Total Table 2. Total





## **Basement**























Neue Space Mornington 1158 Nepean Highway NeueSpace.com.au

## 





### **Basement**

























































## BS21,22,25,26 Neue Storage Neue





## Basement





## BS2333 Neue Storage Neue Storage Total





### Basement



Neue Space Mornington 1158 Nepean Highway NeueSpace.com.au

## B.S24,27-32,34-36





### Basement





## BS37,38,43-46 New Policy Property of the Policy Policy Property of the Policy P





### Basement





## **B S 39 -42 Neue Storage 100 m**<sup>2</sup> **Total**

## N

## Basement







## BS47,40 Neue Storage Page 1 Total Neue Storage





## Basement



Neue Space Mornington 1158 Nepean Highway NeueSpace.com.au









Neue Space Mornington 1158 Nepean Highway NeueSpace.com.au