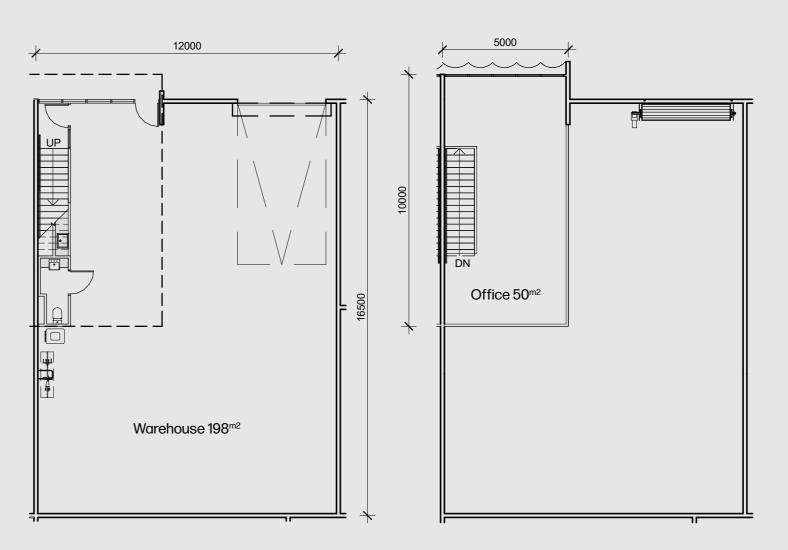

## NEUE SPACE

# NEUE WAREHOUSE CROUND

Warehouses

Carparks



# Participation of the Neue Warehouse of the N





## **Ground Level**





# Reue Warehouse Output Description: Carparks Neue Warehouse Neue Warehouse





## **Ground Level**





















































## Neue Warehouse Neue Warehouse Carparks



## **Ground Level**















Carparks

Neue Warehouse

Neue Warehouse

Neue Warehouse

Neue Warehouse





### **Ground Level**



































































## 11000 11000 Warehouse 213<sup>m2</sup> 5000 Office 50<sup>m2</sup>

## **Ground Level**





## Neue Warehouse Neue Warehouse Carparks





## **Ground Level**





## NEUE SPAGE

## NEUE STORAGE BASEMENT

# Storage units Carparks



## BS1-3,6-10,13 Total Table 1. Total Table 2. Total





## **Basement**























Neue Space Mornington 1158 Nepean Highway NeueSpace.com.au

## 





### **Basement**

























































## BS21,22,25,26 Neue Storage N