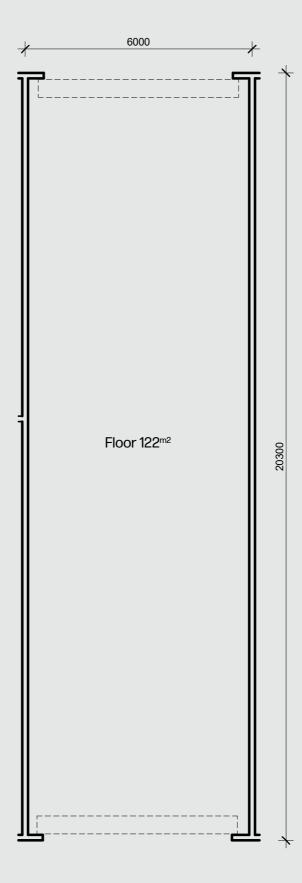

## **Ground Level**

## 11000 11000 Warehouse 213<sup>m2</sup> 5000 Office 50<sup>m2</sup>