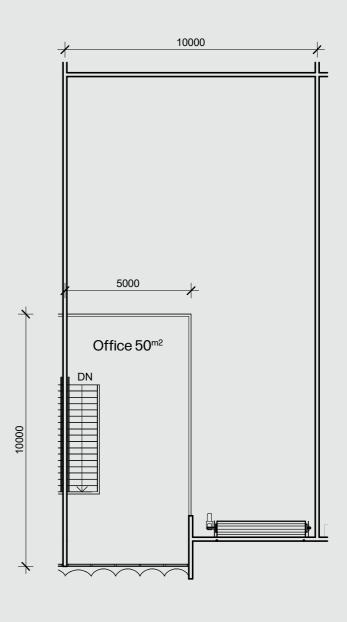

## NEUE SPACE

# NEUE WAREHOUSE CROUND

Warehouses

Carparks



# Participation of the Neue Warehouse of the N





## **Ground Level**





# Reue Warehouse Output Description: Carparks Neue Warehouse Neue Warehouse





## **Ground Level**





















































## Neue Warehouse Neue Warehouse Carparks



## **Ground Level**















Carparks

Neue Warehouse

Neue Warehouse

Neue Warehouse

Neue Warehouse





### **Ground Level**



































































## 11000 11000 Warehouse 213<sup>m2</sup> 5000 Office 50<sup>m2</sup>

## **Ground Level**





## Neue Warehouse Neue Warehouse Carparks





## **Ground Level**





## NEUE SPAGE

## NEUE STORAGE BASEMENT

# Storage units Carparks



## BS1-3,6-10,13 Total Table 1. Total Table 2. Total





## **Basement**























Neue Space Mornington 1158 Nepean Highway NeueSpace.com.au

## 





### **Basement**

























































## BS21,22,25,26 Neue Storage Neue





## Basement





## BS2333 Neue Storage Neue Storage Total





### Basement



Neue Space Mornington 1158 Nepean Highway NeueSpace.com.au

## B.S24,27-32,34-36





### Basement





## BS37,38,43-46 New Policy Property of the Policy Policy Property of the Policy P





### Basement





## **B S 39 -42 Neue Storage 100 m**<sup>2</sup> **Total**

## N

## Basement







## BS47,40 Neue Storage Page 1 Total Neue Storage