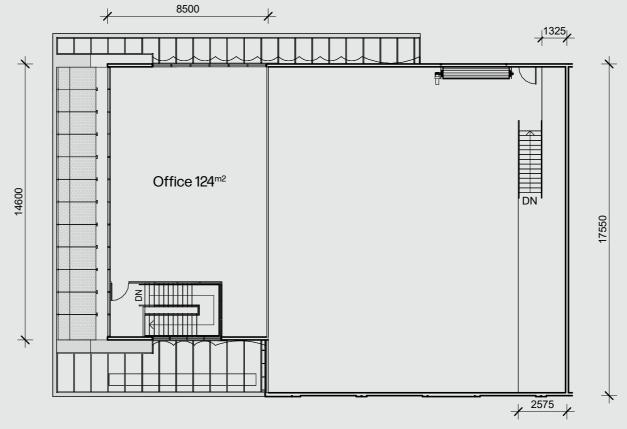

## NEUE SPACE

# NEUE WAREHOUSE CROUND

Warehouses

Carparks



# Participation of the Neue Warehouse of the N





## **Ground Level**





# Reue Warehouse Output Description: Carparks Neue Warehouse Neue Warehouse





## **Ground Level**





















































## Neue Warehouse Neue Warehouse Carparks



## **Ground Level**















Carparks

Neue Warehouse

Neue Warehouse

Neue Warehouse

Neue Warehouse





### **Ground Level**



































































## 11000 11000 Warehouse 213<sup>m2</sup> 5000 Office 50<sup>m2</sup>

## **Ground Level**





## Neue Warehouse Neue Warehouse Carparks





## **Ground Level**





## NEUE SPAGE

## NEUE STORAGE BASEMENT

# Storage units Carparks



## BS1-3,6-10,13 Total Table 1. Total Table 2. Total





## **Basement**























Neue Space Mornington 1158 Nepean Highway NeueSpace.com.au

## 





### **Basement**

























































## BS21,22,25,26 Neue Storage Neue





## Basement





## BS2333 Neue Storage Neue Storage Total





### Basement



Neue Space Mornington 1158 Nepean Highway NeueSpace.com.au

## B.S24,27-32,34-36





### Basement





## BS37,38,43-46 New Policy Property of the Policy Policy Property of the