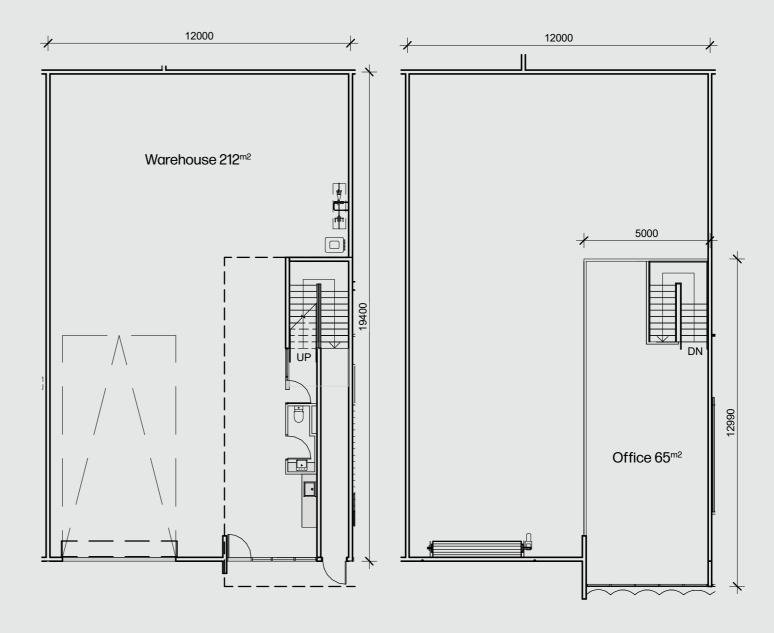

## NEUE SPACE

# NEUE WAREHOUSE CROUND

Warehouses

Carparks



# Participation of the Neue Warehouse of the N





## **Ground Level**





# Reue Warehouse Output Description: Carparks Neue Warehouse Neue Warehouse





## **Ground Level**





















































## Neue Warehouse Neue Warehouse Carparks



## **Ground Level**















Carparks

Neue Warehouse

Neue Warehouse

Neue Warehouse

Neue Warehouse





### **Ground Level**



































































## 11000 11000 Warehouse 213<sup>m2</sup> 5000 Office 50<sup>m2</sup>

## **Ground Level**





## Neue Warehouse Neue Warehouse Carparks





## **Ground Level**





## NEUE SPAGE

## NEUE STORAGE BASEMENT

# Storage units Carparks



## BS1-3,6-10,13 Total Table 1. Total Table 2. Total





## **Basement**























Neue Space Mornington 1158 Nepean Highway NeueSpace.com.au

## 





### **Basement**

























































## BS21,22,25,26 Neue Storage Neue





## Basement





## BS2333 Neue Storage Neue Storage Total





### Basement



Neue Space Mornington 1158 Nepean Highway NeueSpace.com.au

## B.S24,27-32,34-36





### Basement





## BS37,38,43-46 New Policy Property of the Policy Policy Property of the Policy P





###