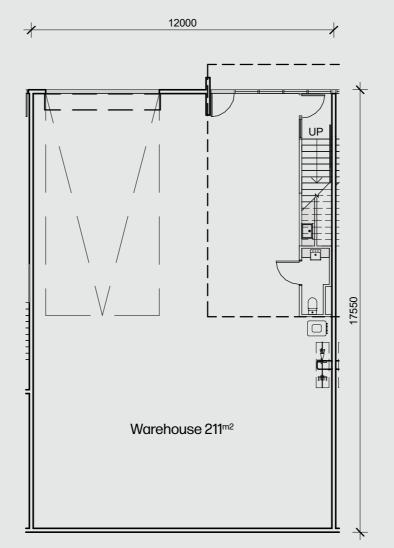

## NEUE SPACE

# NEUE WAREHOUSE CROUND

Warehouses

Carparks



# Participation of the Neue Warehouse of the N





## **Ground Level**





# Reue Warehouse Output Description: Carparks Neue Warehouse Neue Warehouse





## **Ground Level**





















































## Neue Warehouse Neue Warehouse Carparks



## **Ground Level**















Carparks

Neue Warehouse

Neue Warehouse

Neue Warehouse

Neue Warehouse





### **Ground Level**



































































## 11000 11000 Warehouse 213<sup>m2</sup> 5000 Office 50<sup>m2</sup>

## **Ground Level**





## Neue Warehouse Neue Warehouse Carparks





## **Ground Level**





## NEUE SPAGE

## NEUE STORAGE BASEMENT

# Storage units Carparks



## BS1-3,6-10,13 Total Table 1. Total Table 2. Total





## **Basement**























Neue Space Mornington 1158 Nepean Highway NeueSpace.com.au

## 





### **Basement**

























































## BS21,22,25,26 Neue Storage Neue





## Basement





## BS2333 Neue Storage Neue Storage Total





### Basement



Neue Space Mornington 1158 Nepean Highway NeueSpace.com.au

## B.S24,27-32,34-36





### Basement





## BS37,38,43-46 New Policy Property of the Policy Policy P