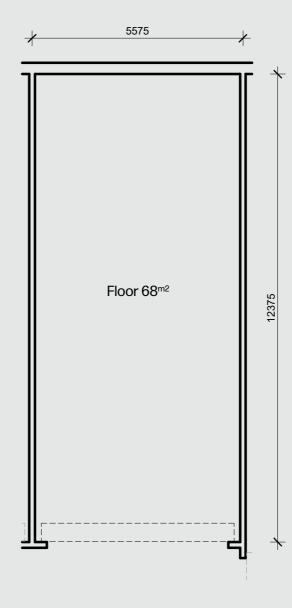

## **Ground Level**

## 11000 11000 Warehouse 213<sup>m2</sup> 5000 Office 50<sup>m2</sup>