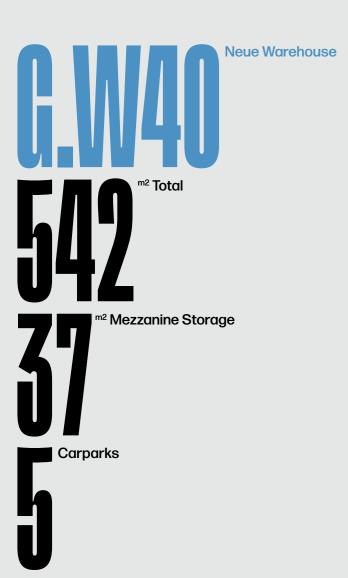

## NEUE SPACE

# NEUE WAREHOUSE CROUND

Warehouses

Carparks



# Participation of the Neue Warehouse of the N





## **Ground Level**





# Reue Warehouse Output Description: Carparks Neue Warehouse Neue Warehouse





## **Ground Level**





















































## Neue Warehouse Neue Warehouse Carparks



## **Ground Level**















Carparks

Neue Warehouse

Neue Warehouse

Neue Warehouse

Neue Warehouse





### **Ground Level**



































































## 11000 11000 Warehouse 213<sup>m2</sup> 5000 Office 50<sup>m2</sup>

## **Ground Level**





## Neue Warehouse Neue Warehouse Carparks





## **Ground Level**





## NEUE SPAGE

## NEUE STORAGE BASEMENT

# Storage units Carparks



## BS1-3,6-10,13 Total Table 1. Total Table 2. Total





## **Basement**























Neue Space Mornington 1158 Nepean Highway NeueSpace.com.au

## 





### **Basement**

























































## BS21,22,25,26 Neue Storage Neue





## Basement





## BS2333 Neue Storage Neue Storage Total





### Basement



Neue Space Mornington 1158 Nepean Highway NeueSpace.com.au

## B.S24,27-32,34-36





### Basement





## BS37,38,43-46 New Policy Property of the Policy Policy Property