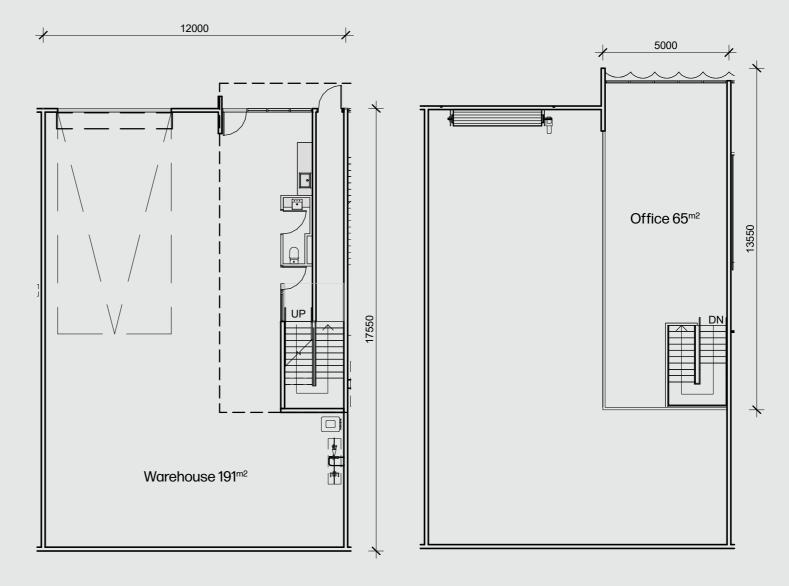

## **Ground Level**

## 11000 11000 Warehouse 213<sup>m2</sup> 5000 Office 50<sup>m2</sup>