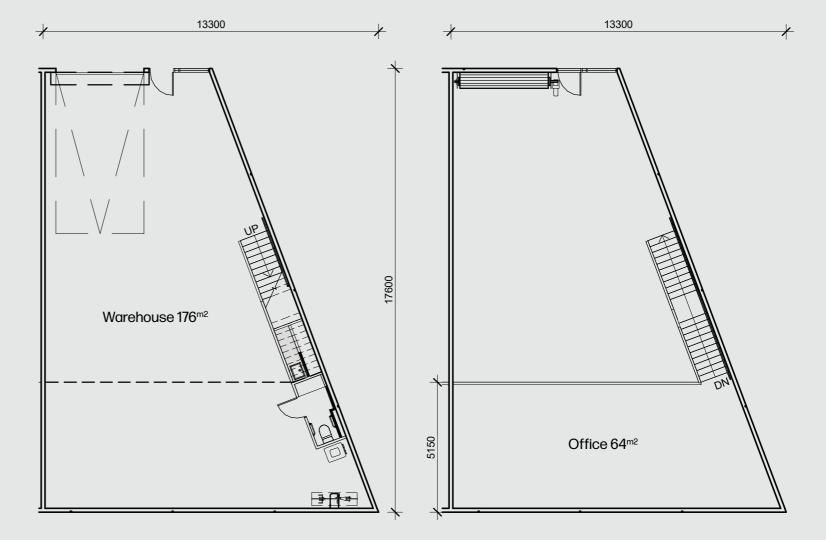

## **Ground Level**

# Reue Warehouse Output Description: Carparks Neue Warehouse Neue Warehouse

## Neue Warehouse Neue Warehouse Carparks

## **Ground Level**

Carparks

Neue Warehouse

Neue Warehouse

Neue Warehouse

Neue Warehouse

### **Ground Level**

## 11000 11000 Warehouse 213<sup>m2</sup> 5000 Office 50<sup>m2</sup>