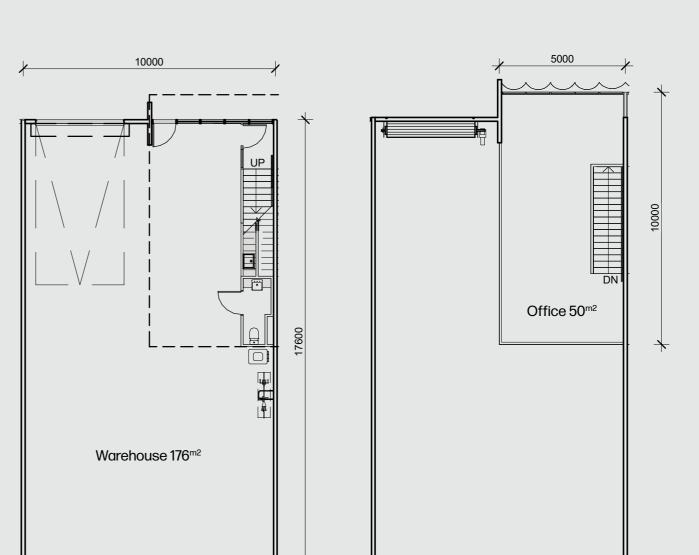

## NEUE SPACE

# NEUE WAREHOUSE CROUND

Warehouses

Carparks



# Participation of the Neue Warehouse of the N





## **Ground Level**





# Reue Warehouse Output Description: Carparks Neue Warehouse Neue Warehouse





## **Ground Level**





















































## Neue Warehouse Neue Warehouse Carparks



## **Ground Level**















Carparks

Neue Warehouse

Neue Warehouse

Neue Warehouse

Neue Warehouse





### **Ground Level**



































































## 11000 11000 Warehouse 213<sup>m2</sup> 5000 Office 50<sup>m2</sup>

## **Ground Level**





## Neue Warehouse Neue Warehouse Carparks





## **Ground Level**





## NEUE SPAGE

## NEUE STORAGE BASEMENT

# Storage units Carparks



## BS1-3,6-10,13 Total Table 1. Total Table 2. Total





## **Basement**























Neue Space Mornington 1158 Nepean Highway NeueSpace.com.au

## 





### **Basement**

























































## BS21,22,25,26 Neue Storage Neue





## Basement





## BS2333 Neue Storage Neue Storage Total





### Basement