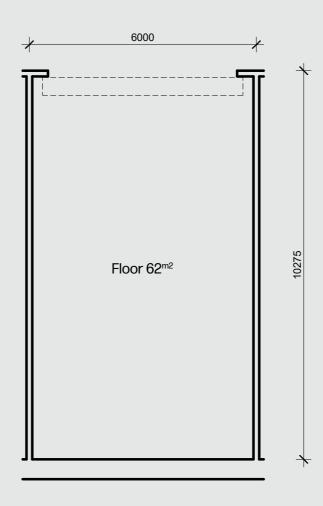

Warehouse

Neue Warehouse





### **Ground Level**



































































## 11000 11000 Warehouse 213<sup>m2</sup> 5000 Office 50<sup>m2</sup>

## **Ground Level**





## Neue Warehouse Neue Warehouse Carparks





## **Ground Level**





## NEUE SPAGE

## NEUE STORAGE BASEMENT

# Storage units Carparks



## BS1-3,6-10,13 Total Table 1. Total Table 2. Total





## **Basement**























Neue Space Mornington 1158 Nepean Highway NeueSpace.com.au

## 





### **Basement**

























































## BS21,22,25,26 Neue Storage Neue





## Basement





## BS2333 Neue Storage Neue Storage Total





### Basement



Neue Space Mornington 1158 Nepean Highway NeueSpace.com.au

## B.S24,27-32,34-36





### Basement





## BS37,38,43-46 New Policy Property of the Policy Policy Property of the Policy P





### Basement





## **B S 39 -42 Neue Storage 100 m**<sup>2</sup> **Total**

## N

## Basement







## BS47,40 Neue Storage Page 1 Total Neue Storage





## Basement



Neue Space Mornington 1158 Nepean Highway NeueSpace.com.au









Neue Space Mornington 1158 Nepean Highway NeueSpace.com.au









Neue Space Mornington 1158 Nepean Highway NeueSpace.com.au