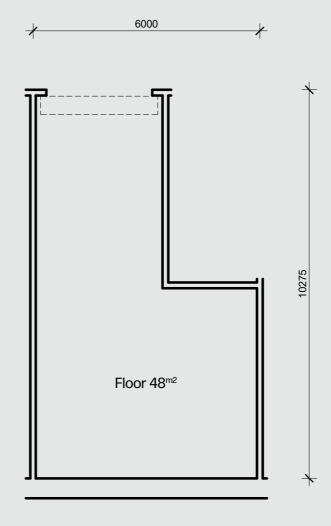

rehouse Carparks



## **Ground Level**















Carparks

Neue Warehouse

Neue Warehouse

Neue Warehouse

Neue Warehouse





### **Ground Level**



































































## 11000 11000 Warehouse 213<sup>m2</sup> 5000 Office 50<sup>m2</sup>

## **Ground Level**





## Neue Warehouse Neue Warehouse Carparks





## **Ground Level**





## NEUE SPAGE

## NEUE STORAGE BASEMENT

# Storage units Carparks



## BS1-3,6-10,13 Total Table 1. Total Table 2. Total





## **Basement**























Neue Space Mornington 1158 Nepean Highway NeueSpace.com.au

## 





### **Basement**

























































## BS21,22,25,26 Neue Storage Neue





## Basement





## BS2333 Neue Storage Neue Storage Total





### Basement



Neue Space Mornington 1158 Nepean Highway NeueSpace.com.au

## B.S24,27-32,34-36





### Basement





## BS37,38,43-46 New Policy Property of the Policy Policy Property of the Policy P





### Basement





## **B S 39 -42 Neue Storage 100 m**<sup>2</sup> **Total**

## N

## Basement







## BS47,40 Neue Storage Page 1 Total Neue Storage





## Basement



Neue Space Mornington 1158 Nepean Highway NeueSpace.com.au









Neue Space Mornington 1158 Nepean Highway NeueSpace.com.au









Neue Space Mornington 1158 Nepean Highway NeueSpace.com.au