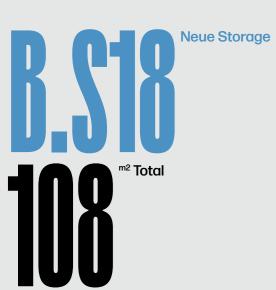

## NEUE STORAGE BASEMENT

# Storage units Carparks

## BS1-3,6-10,13 Total Table 1. Total Table 2. Total