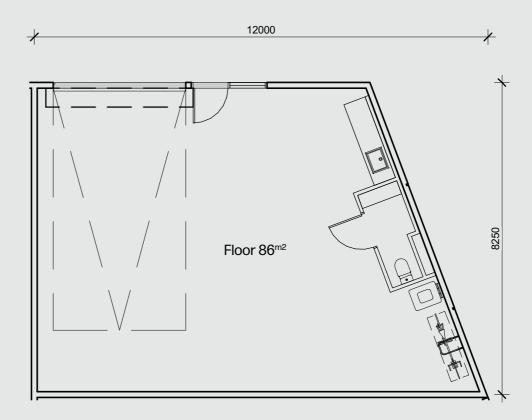

## NEUE SPACE

# NEUE WAREHOUSE CROUND

Warehouses

Carparks



# Participation of the Neue Warehouse of the N





## **Ground Level**





# Reue Warehouse Output Description: Carparks Neue Warehouse Neue Warehouse





## **Ground Level**





















































## Neue Warehouse Neue Warehouse Carparks



## **Ground Level**















Carparks

Neue Warehouse

Neue Warehouse

Neue Warehouse

Neue Warehouse





### **Ground Level**



































































## 11000 11000 Warehouse 213<sup>m2</sup> 5000 Office 50<sup>m2</sup>

## **Ground Level**





## Neue Warehouse Neue Warehouse Carparks





## **Ground Level**





## NEUE SPAGE

## NEUE STORAGE BASEMENT

# Storage units Carparks



## BS1-3,6-10,13 Total Table 1. Total Table 2. Total





## **Basement**























Neue Space Mornington 1158 Nepean Highway NeueSpace.com.au

## 





### **Basement**

























































## BS21,22,25,26 Neue Storage Neue