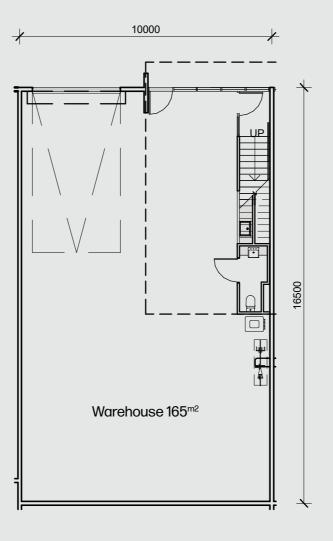

## NEUE SPACE

# NEUE WAREHOUSE CROUND

Warehouses

Carparks



# Participation of the Neue Warehouse of the N





## **Ground Level**





# Reue Warehouse Output Description: Carparks Neue Warehouse Neue Warehouse





## **Ground Level**





















































## Neue Warehouse Neue Warehouse Carparks



## **Ground Level**















Carparks

Neue Warehouse

Neue Warehouse

Neue Warehouse

Neue Warehouse





### **Ground Level**



































































## 11000 11000 Warehouse 213<sup>m2</sup> 5000 Office 50<sup>m2</sup>

## **Ground Level**





## Neue Warehouse Neue Warehouse Carparks





## **Ground Level**





## NEUE SPAGE

## NEUE STORAGE BASEMENT

# Storage units Carparks



## BS1-3,6-10,13 Total Table 1. Total Table 2. Total





## **Basement**























Neue Space Mornington 1158 Nepean Highway NeueSpace.com.au

## 





### **Basement**