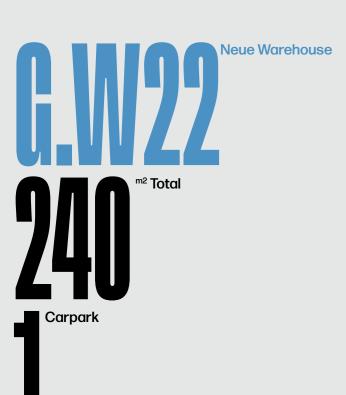

## NEUE SPACE

# NEUE WAREHOUSE CROUND

Warehouses

Carparks



# Participation of the Neue Warehouse of the N





## **Ground Level**





# Reue Warehouse Output Description: Carparks Neue Warehouse Neue Warehouse





## **Ground Level**





















































## Neue Warehouse Neue Warehouse Carparks



## **Ground Level**















Carparks

Neue Warehouse

Neue Warehouse

Neue Warehouse

Neue Warehouse





### **Ground Level**



































































## 11000 11000 Warehouse 213<sup>m2</sup> 5000 Office 50<sup>m2</sup>

## **Ground Level**





## Neue Warehouse Neue Warehouse Carparks





## **Ground Level**





## NEUE SPAGE

## NEUE STORAGE BASEMENT

# Storage units Carparks



## BS1-3,6-10,13 Total Table 1. Total Table 2. Total





## **Basement**























Neue Space Mornington 1158 Nepean Highway NeueSpace.com.au

## 





### **Basement**

























































## BS21,22,25,26 Neue Storage Neue





## Basement





## BS2333 Ne