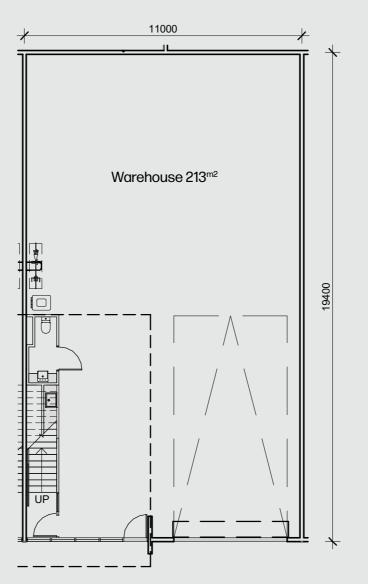

## NEUE SPACE

# NEUE WAREHOUSE CROUND

Warehouses

Carparks



# Participation of the Neue Warehouse of the N





## **Ground Level**





# Reue Warehouse Output Description: Carparks Neue Warehouse Neue Warehouse





## **Ground Level**





















































## Neue Warehouse Neue Warehouse Carparks



## **Ground Level**















Carparks

Neue Warehouse

Neue Warehouse

Neue Warehouse

Neue Warehouse





### **Ground Level**



































































## 11000 11000 Warehouse 213<sup>m2</sup> 5000 Office 50<sup>m2</sup>

## **Ground Level**





## Neue Warehouse Neue Warehouse Carparks





## **Ground Level**





## NEUE SPAGE

## NEUE STORAGE BASEMENT

# Storage units Carparks



## BS1-3,6-10,13 Total Table 1. Total Table 2. Total





## **Basement**























Neue Space Mornington 1158 Nepean Highway NeueSpace.com.au

## 





### **Basement**

























































## BS21,22,25,26 Neue Storage Neue





## Basement





## BS2333 Neue Storage Neue Storage Total





### Basement



Neue Space Mornington 1158 Nepean Highway NeueSpace.com.au

## B.S24,27-32,34-36





### Basement





## BS37,38,43-46 New Policy Property of the Policy Policy Property of the Polic