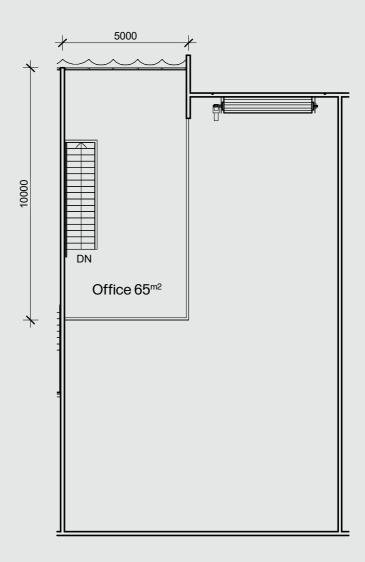

## NEUE SPACE

# NEUE WAREHOUSE CROUND

Warehouses

Carparks



# Participation of the Neue Warehouse of the N





## **Ground Level**





# Reue Warehouse Output Description: Carparks Neue Warehouse Neue Warehouse





## **Ground Level**





















































## Neue Warehouse Neue Warehouse Carparks



## **Ground Level**















Carparks

Neue Warehouse

Neue Warehouse

Neue Warehouse

Neue Warehouse





### **Ground Level**



































































## 11000 11000 Warehouse 213<sup>m2</sup> 5000 Office 50<sup>m2</sup>

## **Ground Level**





## Neue Warehouse Neue Warehouse Carparks





## **Ground Level**





## NEUE SPAGE

## NEUE STORAGE BASEMENT

# Storage units Carparks



## BS1-3,6-10,13 Total Table 1. Total Table 2. Total





## **Basement**























Neue Space Mornington 1158 Nepean Highway NeueSpace.com.au

## 





### **Basement**

























































## BS21,22,25,26 Neue Storage Neue





## Basement





## BS2333 Neue Storage Neue Storage Total





### Basement



Neue Space Mornington 1158 Nepean Highway NeueSpace.com.au

## B.S24,27-32,34-36





### Basement





## BS37,3