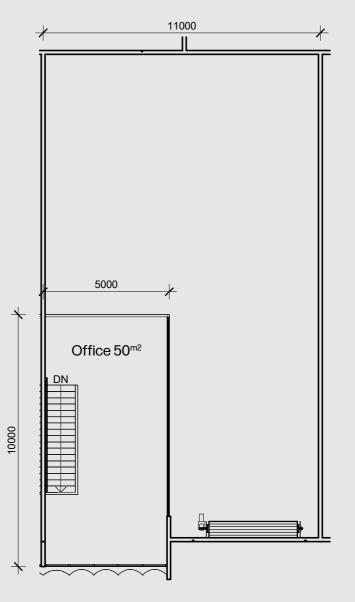

## NEUE SPACE

# NEUE WAREHOUSE CROUND

Warehouses

Carparks



# Participation of the Neue Warehouse of the N





## **Ground Level**





# Reue Warehouse Output Description: Carparks Neue Warehouse Neue Warehouse





## **Ground Level**





















































## Neue Warehouse Neue Warehouse Carparks



## **Ground Level**















Carparks

Neue Warehouse

Neue Warehouse

Neue Warehouse

Neue Warehouse





### **Ground Level**



































































## 11000 11000 Warehouse 213<sup>m2</sup> 5000 Office 50<sup>m2</sup>

## **Ground Level**





## Neue Warehouse Neue Warehouse Carparks





## **Ground Level**





## NEUE SPAGE

## NEUE STORAGE BASEMENT

# Storage units Carparks



## BS1-3,6-10,13 Total Table 1. Total Table 2. Total





## **Basement**























Neue Space Mornington 1158 Nepean Highway NeueSpace.com.au

## 





### **Basement**

























































## BS21,22,25,26 Neue Storage Neue





## Basement





## BS2333 Neue Storage Neue Storage Total





### Basement



Neue Space Mornington 1158 Nepean Highway NeueSpace.com.au

## B.S24,27-32,34-36





### Basement





## BS37,38,43-46 New Policy Property of the Policy Policy Property of the Policy