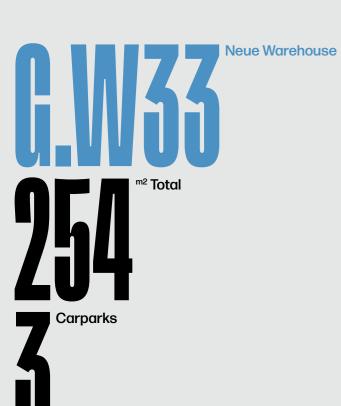

# NEUE WAREHOUSE CROUND

Warehouses

Carparks

# Reue Warehouse Output Description: Carparks Neue Warehouse Neue Warehouse