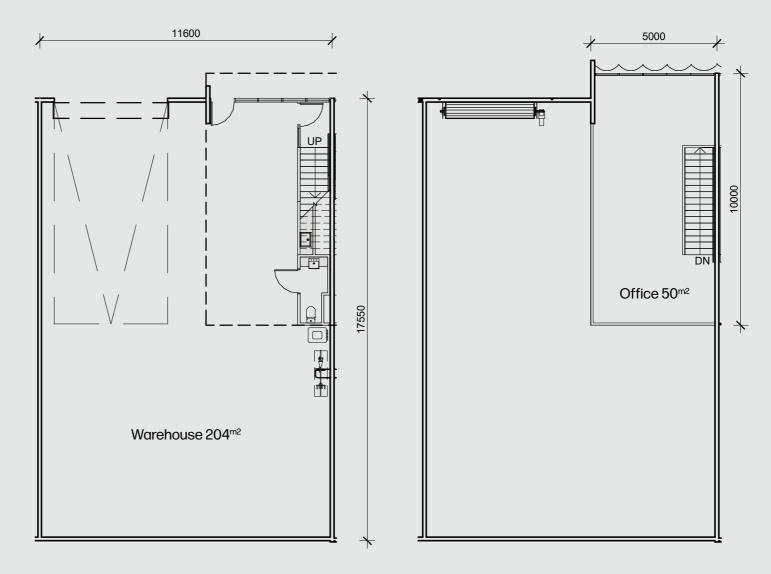

## NEUE SPACE

# NEUE WAREHOUSE CROUND

Warehouses

Carparks



# Participation of the Neue Warehouse of the N





## **Ground Level**





# Reue Warehouse Output Description: Carparks Neue Warehouse Neue Warehouse





## **Ground Level**





















































## Neue Warehouse Neue Warehouse Carparks



## **Ground Level**















Carparks

Neue Warehouse

Neue Warehouse

Neue Warehouse

Neue Warehouse





### **Ground Level**



































































## 11000 11000 Warehouse 213<sup>m2</sup> 5000 Office 50<sup>m2</sup>

## **Ground Level**





## Neue Warehouse Neue Warehouse Carparks





## **Ground Level**





## NEUE SPAGE

## NEUE STORAGE BASEMENT

# Storage units Carparks



## BS1-3,6-10,13 Total Table 1. Total Table 2. Total





## **Basement**























Neue Space Mornington 1158 Nepean Highway NeueSpace.com.au

## 





### **Basement**

























































## BS21,22,25,26 Neue Storage Neue





## Basement





## BS2333 Neue Storage Neue Storage Total





### Basement



Neue Space Mornington 1158 Nepe