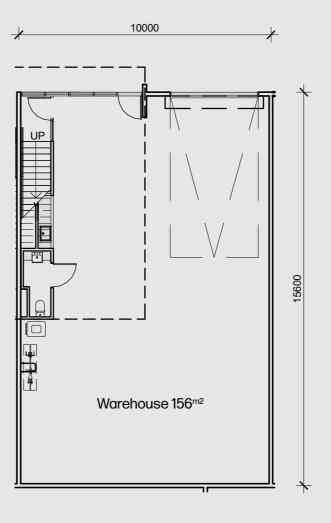

## NEUE SPACE

# NEUE WAREHOUSE CROUND

Warehouses

Carparks



# Participation of the Neue Warehouse of the N





## **Ground Level**





# Reue Warehouse Output Description: Carparks Neue Warehouse Neue Warehouse





## **Ground Level**





















































## Neue Warehouse Neue Warehouse Carparks



## **Ground Level**















Carparks

Neue Warehouse

Neue Warehouse

Neue Warehouse

Neue Warehouse





### **Ground Level**



































































## 11000 11000 Warehouse 213<sup>m2</sup> 5000 Office 50<sup>m2</sup>

## **Ground Level**





## Neue Warehouse Neue Warehouse Carparks





## **Ground Level**





## NEUE SPAGE

## NEUE STORAGE BASEMENT

# Storage units Carparks



## BS1-3,6-10,13 Total Table 1. Total Table 2. Total





## **Basement**























Neue Space Mornington 1158 Nepean Hig