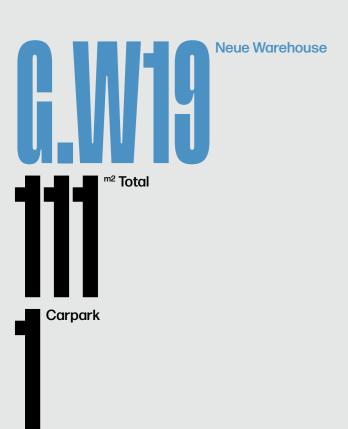

## NEUE SPACE

# NEUE WAREHOUSE CROUND

Warehouses

Carparks



# Participation of the Neue Warehouse of the N





## **Ground Level**





# Reue Warehouse Output Description: Carparks Neue Warehouse Neue Warehouse





## **Ground Level**





















































## Neue Warehouse Neue Warehouse Carparks



## **Ground Level**















Carparks

Neue Warehouse

Neue Warehouse

Neue Warehouse

Neue Warehouse





### **Ground Level**



































































## 11000 11000 Warehouse 213<sup>m2</sup> 5000 Office 50<sup>m2</sup>

## **Ground Level**





## Neue Warehouse Neue Warehouse Carparks





## **Ground Level**





## NEUE SPAGE

## NEUE STORAGE BASEMENT

# Storage units Carparks



## BS1-3,6-10,13 Total Table 1. Total Table 2. Total





## **Basement**























Neue Space Mornington 1158 Nepean Highway NeueSpace.com.au

## 





### **Basement**

























































## BS21,22,25,26 Neue Storage Neue





## Ba