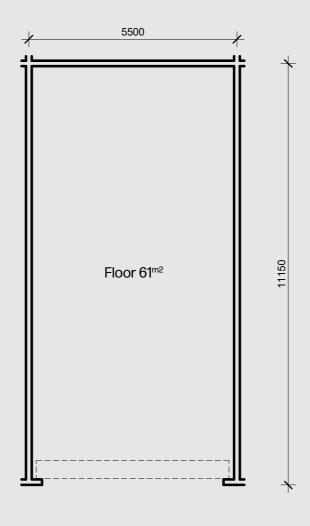

## **Ground Level**

## 11000 11000 Warehouse 213<sup>m2</sup> 5000 Office 50<sup>m2</sup>