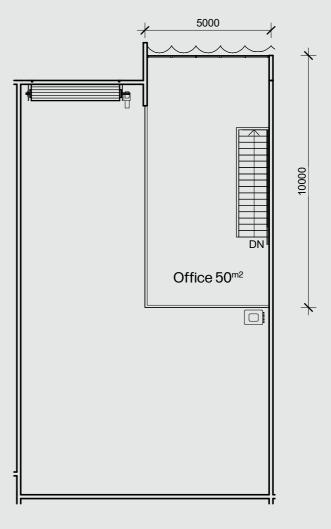

## NEUE SPACE

# NEUE WAREHOUSE CROUND

Warehouses

Carparks



# Participation of the Neue Warehouse of the N





## **Ground Level**





# Reue Warehouse Output Description: Carparks Neue Warehouse Neue Warehouse





## **Ground Level**





















































## Neue Warehouse Neue Warehouse Carparks



## **Ground Level**















Carparks

Neue Warehouse

Neue Warehouse

Neue Warehouse

Neue Warehouse





### **Ground Level**



































































## 11000 11000 Warehouse 213<sup>m2</sup> 5000 Office 50<sup>m2</sup>

## **Ground Level**





## Neue Warehouse Neue Warehouse Carparks





## **Ground Level**





## NEUE SPAGE

## NEUE STORAGE BASEMENT

# Storage units Carparks



## BS1-3,6-10,13 Total Table 1. Total Table 2. Total





## **Basement**























Neue Space Mornington 1158 Nepean Highway NeueSpace.com.au

## 





### **Basement**

























































##