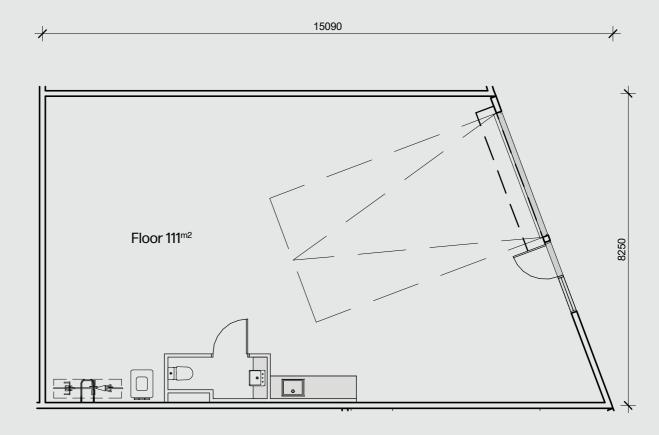

## NEUE SPACE

# NEUE WAREHOUSE CROUND

Warehouses

Carparks



# Participation of the Neue Warehouse of the N





## **Ground Level**





# Reue Warehouse Output Description: Carparks Neue Warehouse Neue Warehouse





## **Ground Level**





















































## Neue Warehouse Neue Warehouse Carparks



## **Ground Level**















Carparks

Neue Warehouse

Neue Warehouse

Neue Warehouse

Neue Warehouse





### **Ground Level**



































































## 11000 11000 Warehouse 213<sup>m2</sup> 5000 Office 50<sup>m2</sup>

## **Ground Level**





## Neue Warehouse Neue Warehouse Carparks





## **Ground Level**





## NEUE SPAGE

## NEUE STORAGE BASEMENT

# Storage units Carparks



## BS1-3,6-10,13 Total Table 1. Total Table 2. Total





## **Basement**























Neue Space Mornington 1158 Nepean Highway NeueSpace.com.au

## 





### **Basement**

























































## BS21,22,25,26 Neue Storage Neue





## Base