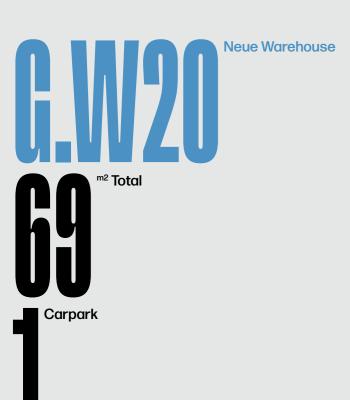

## NEUE SPACE

# NEUE WAREHOUSE CROUND

Warehouses

Carparks



# Participation of the Neue Warehouse of the N





## **Ground Level**





# Reue Warehouse Output Description: Carparks Neue Warehouse Neue Warehouse





## **Ground Level**





















































## Neue Warehouse Neue Warehouse Carparks



## **Ground Level**















Carparks

Neue Warehouse

Neue Warehouse

Neue Warehouse

Neue Warehouse





### **Ground Level**



































































## 11000 11000 Warehouse 213<sup>m2</sup> 5000 Office 50<sup>m2</sup>

## **Ground Level**





## Neue Warehouse Neue Warehouse Carparks





## **Ground Level**





## NEUE SPAGE

## NEUE STORAGE BASEMENT

# Storage units Carparks



## BS1-3,6-10,13 Total Table 1. Total Table 2. Total





## **Basement**























Neue Space Mornington 1158 Nepean Highway NeueSpace.com.au

## 





### **Basement**

























































## BS21,22,25,26 Neue Storage Neue





## Basement